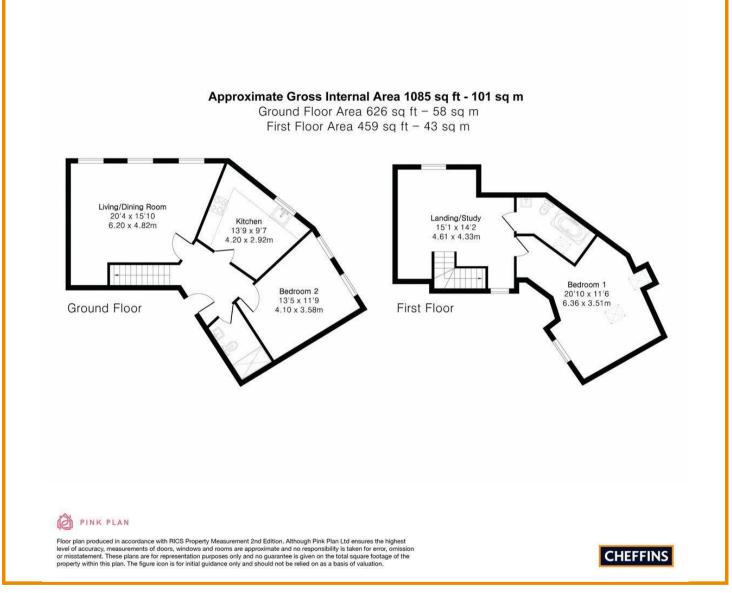

An immaculately presented first floor, two bedroom duplex apartment located in a prime location, opposite the train station and a short walk into the town centre. The flat offers spacious accommodation over two floors, newly fitted kitchen with integrated appliances, two bedrooms, two bathrooms and spacious study area on the first floor landing. Additionally benefits are gas fired central heating and allocated parking. Council tax band D. EPC Rating C.